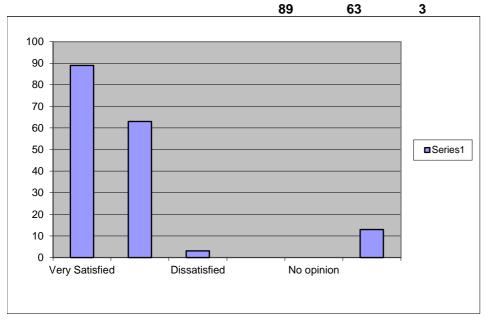

### **CLINICAL CARE**

How satisfied are you with the level of care provided by our Doctors and Nurses in helping you with your condition?

**CLINICAL CARE** 

How satisfied are you that your appointments with the Doctor/Nurse were long enough to give sufficient time to fully discuss and help treat your c