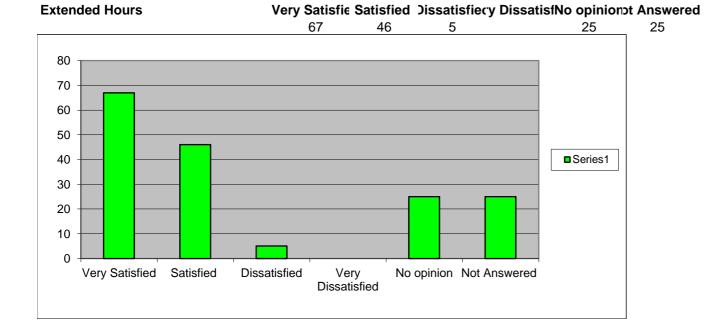

### **OPENING HOURS**

How satisfied are you with the Practice's extended hours? (2 clinics 7am-8am on Wednesday at Renishaw and Eckington the alternate weeks)

STAFF
How Helpful do you find the reception staff?