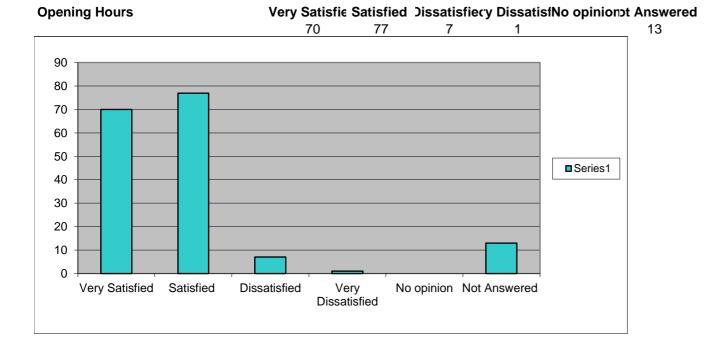

### **OPENING HOURS**

# How Satisfied are you with the Practice opening hours?

**Total Responses** 

168