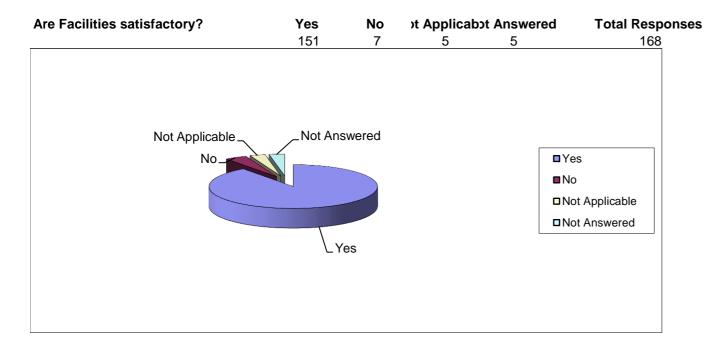

FACILITIES

Are you satisfied with the facilities on offer at our surgeries?

ACCESS

If you have a disability; how do you find the access into the Practice and inside the building itself?