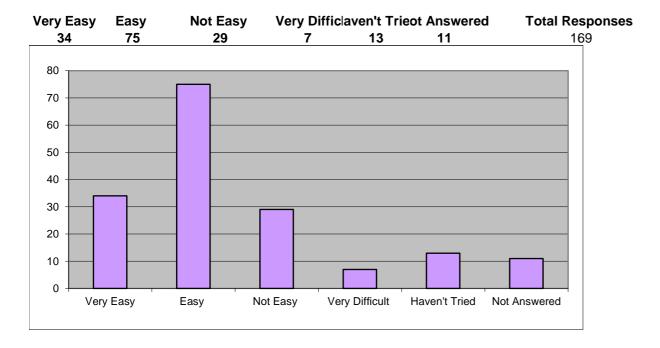

### **APPOINTMENTS**

How easy is it to get an appointment to see your preferred Doctor?