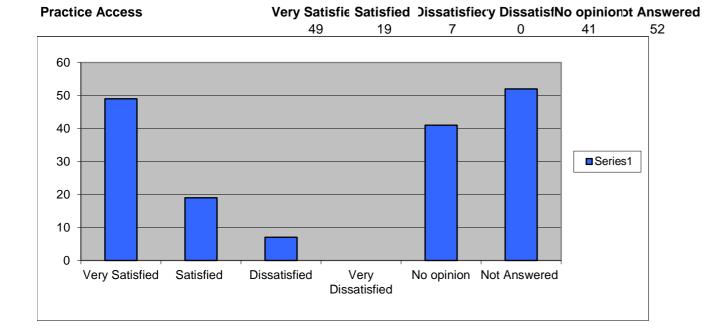

FACILITIES

Are you satisfied with the facilities on offer at our surgeries?

ACCESS

If you have a disability; how do you find the access into the Practice and inside the building itself?