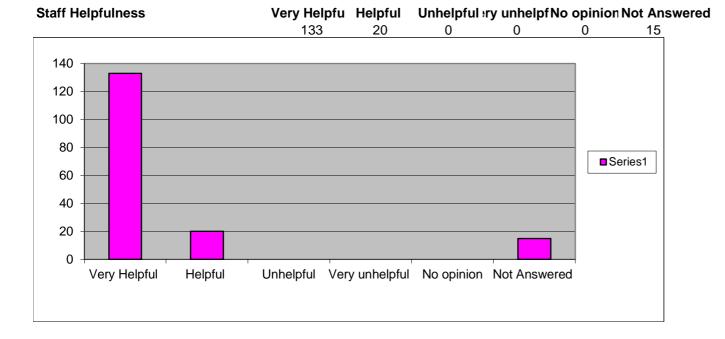

### **OPENING HOURS**

How satisfied are you with the Practice's extended hours? (2 clinics 7am-8am on Wednesday at Renishaw and Eckington the alternate weeks)

STAFF
How Helpful do you find the reception staff?