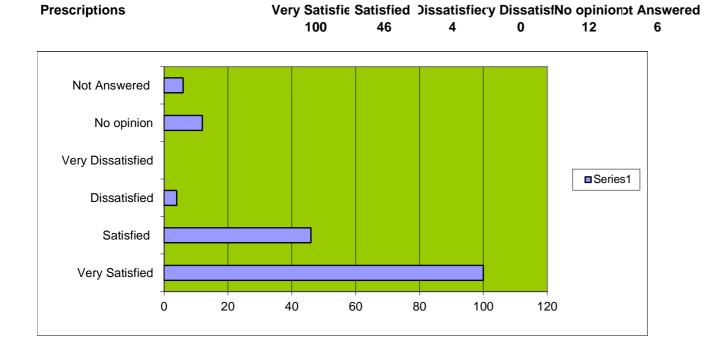

### **PRESCRIPTIONS**

Are you satisfied with the prescription ordering and collecting service?

**Total Responses** 

168

ondition?