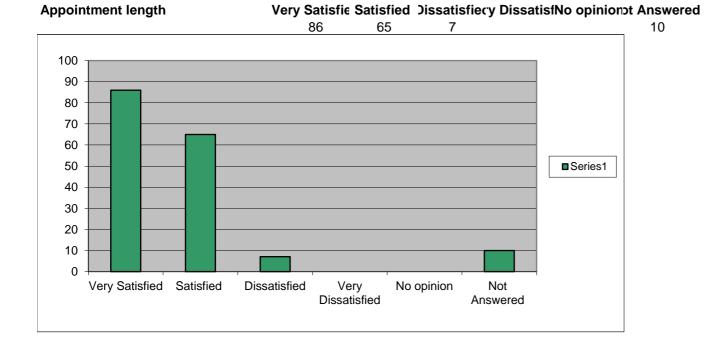

### **CLINICAL CARE**

How satisfied are you with the level of care provided by our Doctors and Nurses in helping you with your condition?

**CLINICAL CARE** 

How satisfied are you that your appointments with the Doctor/Nurse were long enough to give sufficient time to fully discuss and help treat your c