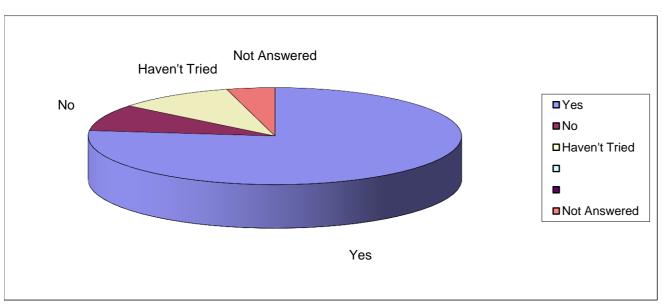

### **APPOINTMENTS**

When needing an urgent appointment - were you able to see a Doctor on the same day or in the next 2 days the Practice was open?

| Yes | No | Haven't Tried | Not Answered | <b>Total Responses</b> |
|-----|----|---------------|--------------|------------------------|
| 129 | 15 | 17            | 7            | 168                    |